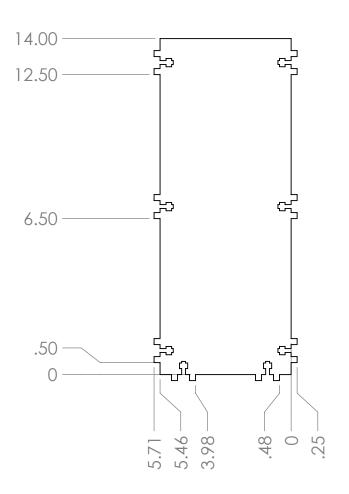

SIZE

|                                                                                                                  | BASE, ELECTRONICS SLIDE  |                  |             |             |              |        |
|------------------------------------------------------------------------------------------------------------------|--------------------------|------------------|-------------|-------------|--------------|--------|
| REMOVE BURRS & SHARP EDGES                                                                                       | PART NO.                 |                  |             |             | G            | ROUP   |
| UNLESS OTHERWISE SPECIFIED:<br>DIMENSIONS ARE IN INCHES                                                          |                          | ENGINEER         | SHAWN WRIGH | IT<br>IN BY |              | DATE   |
| TOLERANCES: FRACTIONAL±1/32" ANGULAR: MACH±2° BEND: ±1/16" TWO PLACE DECIMAL ±0.020" THREE PLACE DECIMAL ±0.005" |                          |                  | MATERIAL    | WEIGHT      | 1:4<br>SCALE | REV.   |
|                                                                                                                  | H:\ME_450\Linear Book Sc | anner\Electronio | es Slide\   |             | FIL          | E PATH |