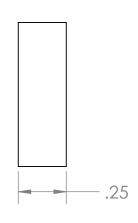

SIZE

|                                                            | BELT MOUNT LOWER, SADDLE DESCRIPTION |             |             |             |              |           |
|------------------------------------------------------------|--------------------------------------|-------------|-------------|-------------|--------------|-----------|
| REMOVE BURRS & SHARP EDGES                                 | PART NO.                             |             |             |             | C            | GROUE     |
| UNLESS OTHERWISE SPECIFIED:<br>DIMENSIONS ARE IN INCHES    |                                      | ENGINEER    | SHAWN WRIGH | IT<br>IN BY |              | -<br>DATE |
| TOLERANCES: FRACTIONAL±1/32" ANGULAR: MACH±2° BEND: ±1/16" |                                      |             | MATERIAL    | WEIGHT      | 2:1<br>SCALE | REV.      |
| TWO PLACE DECIMAL ±0.020" THREE PLACE DECIMAL ±0.005"      | H:\ME_450\Linear Book Scan           | ner\Saddle\ |             |             | FIL          | E PATI    |