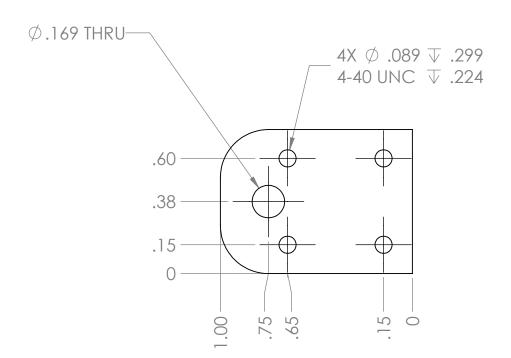

SIZE

|                                                            | BELT MOUNT LOWER, SADDLE DESCRIPTION |             |             |             |              |           |
|------------------------------------------------------------|--------------------------------------|-------------|-------------|-------------|--------------|-----------|
| REMOVE BURRS & SHARP EDGES                                 | PART NO.                             |             |             |             | C            | GROUE     |
| UNLESS OTHERWISE SPECIFIED:<br>DIMENSIONS ARE IN INCHES    |                                      | ENGINEER    | SHAWN WRIGH | IT<br>IN BY |              | -<br>DATE |
| TOLERANCES: FRACTIONAL±1/32" ANGULAR: MACH±2° BEND: ±1/16" |                                      |             | MATERIAL    | WEIGHT      | 2:1<br>SCALE | REV.      |
| TWO PLACE DECIMAL ±0.020" THREE PLACE DECIMAL ±0.005"      | H:\ME_450\Linear Book Scan           | ner\Saddle\ |             |             | FIL          | E PATI    |