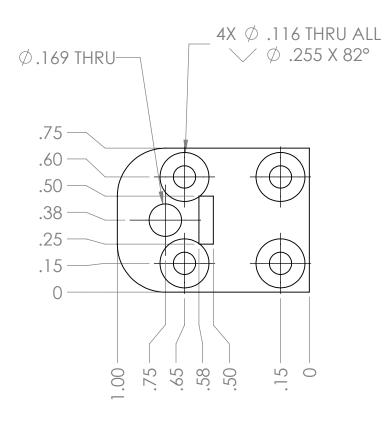

SIZE

|                                                                                                                                                                      | BELT MOUNT UPPER, SADDLE              |             |        |              | IPTION    |
|----------------------------------------------------------------------------------------------------------------------------------------------------------------------|---------------------------------------|-------------|--------|--------------|-----------|
| REMOVE BURRS & SHARP EDGES                                                                                                                                           | PART NO.                              |             |        | C            | GROUF     |
| UNLESS OTHERWISE SPECIFIED: DIMENSIONS ARE IN INCHES TOLERANCES: FRACTIONAL±1/32" ANGULAR: MACH±2° BEND:±1/16" TWO PLACE DECIMAL ±0.020" THREE PLACE DECIMAL ±0.005" | ENGINEER                              | SHAWN WRIGH |        |              | -<br>DATE |
|                                                                                                                                                                      |                                       | MATERIAL    | WEIGHT | 2:1<br>SCALE | REV.      |
|                                                                                                                                                                      | H:\ME_450\Linear Book Scanner\Saddle\ |             |        | FIL          | E PATH    |